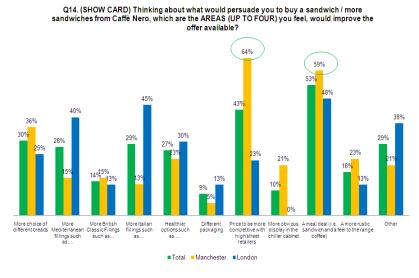

- Panini is the most likely choice of products (higher among Manchester customers), followed by Bloomer (higher among London customers). Between Bloomer and Wrap, Bloomer seems to be the preferred choice
- Customers are neutral when it comes to likelihood of purchase (No difference between Londoners vs. Mancunians)
- While Londoners are positive on most of the parameters, Mancunians agree on quality, freshness and "easy to find"
  - √ Strong agreement on "Freshness"
  - √ Variety is good
  - ✓ Attractive packaging
  - ✓ Neutral on overall offer as well as on 'meeting one's needs'
  - √ Not value for money
- "Freshness", "Healthy" and "Choice" are main parameters for buying sandwiches
   Price is a major criteria for Mancunians and Londoners would like to experiment with "interesting fillings"
- For Mancunians price or offers would be the prime motivators to purchase and for Londoners, variety and healthier options would persuade them to buy
- Brown Bread sandwich with Cheese/Mozzarella. Chicken and salad are favourites.