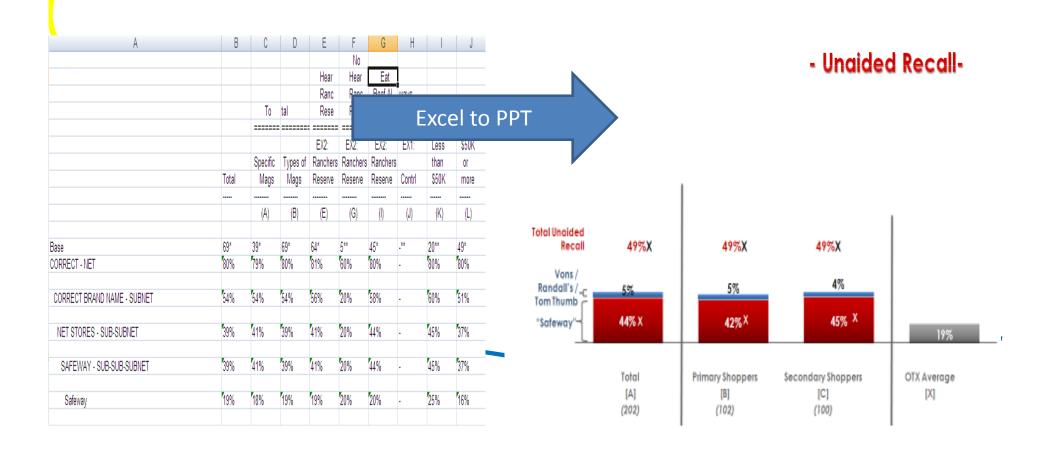

# **Qualitative - Reporting**

Thank you for sending the reports as they show strong potential to support some of our future deliverable needs.
- Qualitative Market Research client from US