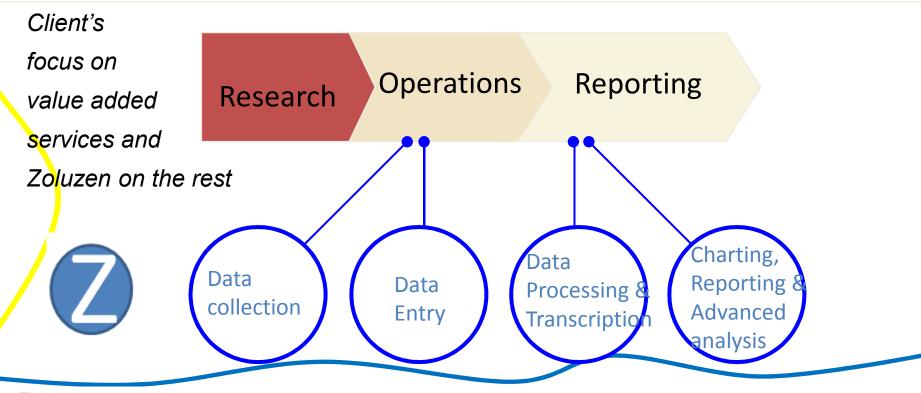

## **MR Offerings**

Wide range of back end support services (KPO)

We primarily support clients' Transcription, Data Processing and Reporting (Qualitative and Quantitative) requirements