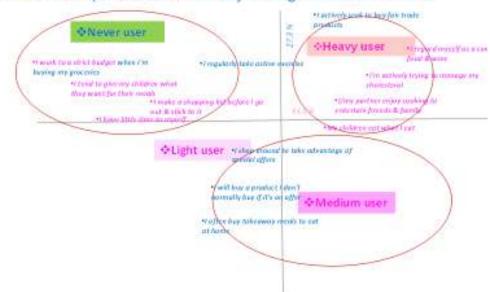

### Lifestyle Mapping

Heavy Buyers of Prawns (buy more than 1 x month) are health conscious, foodies and ethically minded.

Promotions/special offers are key for Light/Medium Users.

For Mancunians, price or meal-deal offers matter most. Londoners find varied and healthier options as persuasive factors