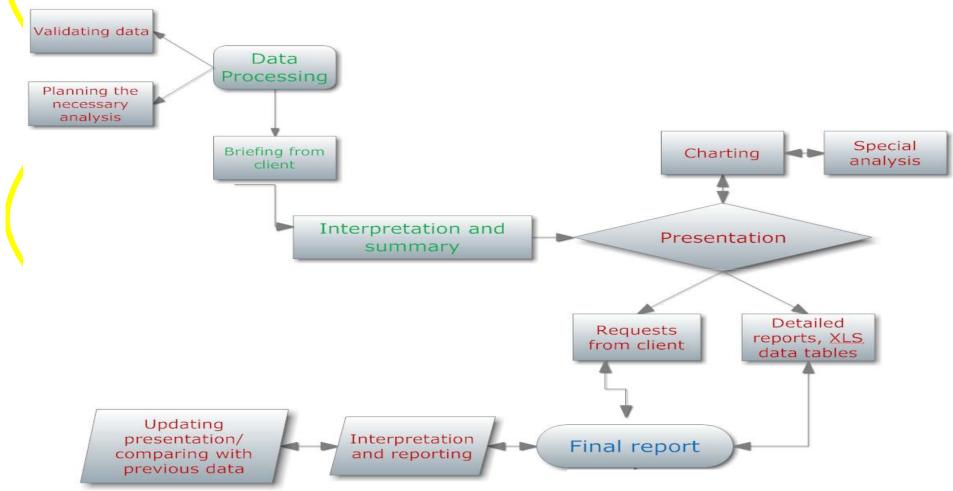

### **Zoluzen Workflow for clients**

Receipt of planning document and questionnaire

Receive Analysis plan

**Obtain Raw Data from Clients** 

Write Data Checking Program

Analyze as per the plan and objectives

Generate Tables, Charts, Reports

Quality Check

**Final Report** 